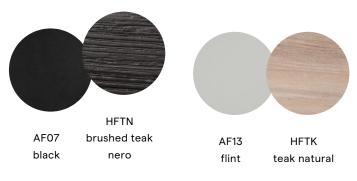

Left corner double end seat







| FEATURES | modular system; connector       |
|----------|---------------------------------|
| OPTIONS  | protective cover; concept cover |

### Available in

FRAME - FINISHING



# Manutti







### Suggested colour combinations







TE VANILLA 1



TC NEBBIA 2

## Manutti

manutti.com







## **Technical drawing**







176 cm (69.3")

#### Maintenance

To maintain and protect your Manutti pieces, we've developed a series of products that will guarantee their extended lifespan and your carefree enjoyment for many years to come.

- Manutti Care line kit
- <u>Cushion Boxes</u>
- Protective Covers

## Manutti







## More in this collection



### Matching collections