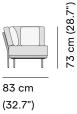

Left corner double end seat







| FEATURES | modular system; connector       |
|----------|---------------------------------|
| OPTIONS  | protective cover; concept cover |

### Available in

FRAME - FINISHING



# Manutti







### Suggested colour combinations







TE VANILLA 1



TC NEBBIA 2

## Manutti

manutti.com







## **Technical drawing**







176 cm (69.3")

#### Maintenance

To maintain and protect your Manutti pieces, we've developed a series of products that will guarantee their extended lifespan and your carefree enjoyment for many years to come.

- Manutti Care line kit
- <u>Cushion Boxes</u>
- Protective Covers

## Manutti







## More in this collection



### Matching collections