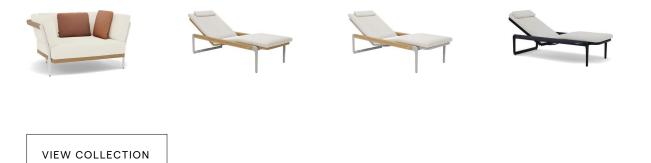

Left corner double end seat







| FEATURES | modular system; connector       |
|----------|---------------------------------|
| OPTIONS  | protective cover; concept cover |

### Available in

FRAME - FINISHING



# Manutti







### Suggested colour combinations







TE VANILLA 1



TC NEBBIA 2

## Manutti

manutti.com







## **Technical drawing**







176 cm (69.3")

#### Maintenance

To maintain and protect your Manutti pieces, we've developed a series of products that will guarantee their extended lifespan and your carefree enjoyment for many years to come.

- Manutti Care line kit
- <u>Cushion Boxes</u>
- Protective Covers

## Manutti







## More in this collection



### Matching collections