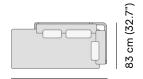

Left corner double end seat







| FEATURES | modular system; connector       |
|----------|---------------------------------|
| OPTIONS  | protective cover; concept cover |

### Available in

FRAME - FINISHING



# Manutti







### Suggested colour combinations







TE VANILLA 1



TC NEBBIA 2

## Manutti

manutti.com







## **Technical drawing**







176 cm (69.3")

#### Maintenance

To maintain and protect your Manutti pieces, we've developed a series of products that will guarantee their extended lifespan and your carefree enjoyment for many years to come.

- Manutti Care line kit
- <u>Cushion Boxes</u>
- Protective Covers

## Manutti







## More in this collection



### Matching collections