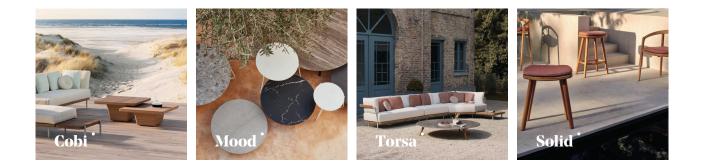

Left corner double end seat







| FEATURES | modular system; connector       |
|----------|---------------------------------|
| OPTIONS  | protective cover; concept cover |

### Available in

FRAME - FINISHING



# Manutti







### Suggested colour combinations







TE VANILLA 1



TC NEBBIA 2

## Manutti

manutti.com







## **Technical drawing**







176 cm (69.3")

#### Maintenance

To maintain and protect your Manutti pieces, we've developed a series of products that will guarantee their extended lifespan and your carefree enjoyment for many years to come.

- Manutti Care line kit
- <u>Cushion Boxes</u>
- Protective Covers

## Manutti







## More in this collection



### Matching collections