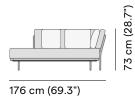

Left corner double end seat







| FEATURES | modular system; connector       |
|----------|---------------------------------|
| OPTIONS  | protective cover; concept cover |

### Available in

FRAME - FINISHING



# Manutti







### Suggested colour combinations







TE VANILLA 1



TC NEBBIA 2

## Manutti

manutti.com







## **Technical drawing**







176 cm (69.3")

#### Maintenance

To maintain and protect your Manutti pieces, we've developed a series of products that will guarantee their extended lifespan and your carefree enjoyment for many years to come.

- Manutti Care line kit
- <u>Cushion Boxes</u>
- Protective Covers

## Manutti







## More in this collection



### Matching collections