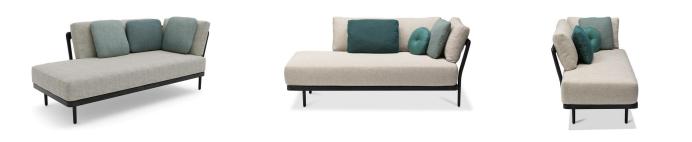

Left corner double end seat

| FEATURES | modular system; connector       |
|----------|---------------------------------|
| OPTIONS  | protective cover; concept cover |

## **Technical drawing**

176 cm (69.3")